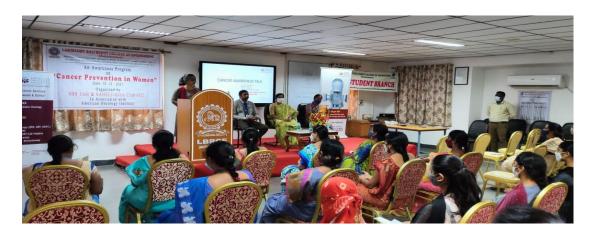

#### DEPARTMENT OF NATIONAL SERVICE SCHEME

Name of the Program: Awareness Program on Cancer Prevention in Women

Date of the Program: 16-12-2021

No. of Students Participated: 50

### **Brief Report of the Program:**

Commercing on conducting awareness program on 'Cancer Prevention in Women'. On this occasion, Dr. Anila Patibandla, American Cancer Institute, Vijayawada said that the disease called cancer starts in the minimum necessary cells for body structure, it is a complex of many closely related diseases, to fully understand this, we need to know when normal cells become cancerous, our body is made up of many cells, usually cells. This division and growth of cells to grow and divide is necessary to keep the body healthy and that due to some types of lifestyles and climate changes, genes that should be normal become the ones that allow cancer to grow, so everyone should be aware of these tumors, especially women should know about cancer, its origins and spread, and women should take a test once a year. Dr. K. Appa Rao, Principal of LBRCE said that there are many factors and causes that increase the risk of cancer including high radiation, pollution, pesticides and other cancer causing chemicals, family and genetic risk factors, An awareness conferenc organized on the topic "Awareness of Cancer among Women" under the joint auspices of the National Service Scheme (NSS Unit) and Saheli, Girls Club at Lakireddy Balireddy Engineering College. Dr. P. Ashok Reddy, NSS Programme Officer coordinated this event along with Internal Complaints Committee and Saheli, Girls Club Incharge Dr. O. Ramadevi, Saheli, Girls Club various department incharges, American Ankaji Institute, Vijayawada Marketing Manager Bhanu Prakash participated in this program to make this programme a grand success

#### **Snapshots of the Program**

Dr. Anila Patibandla, American Cancer Institute, Vijayawada Speech on Cancer Prevention

All the womens participated in this program to make this programme a grand success