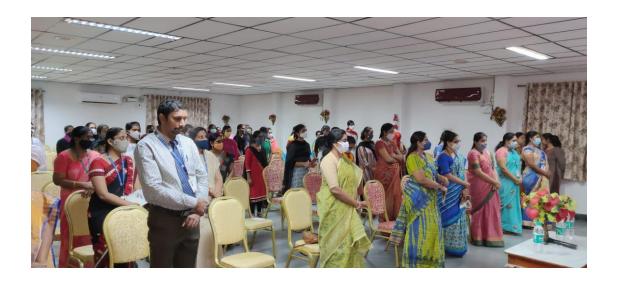

#### DEPARTMENT OF NATIONAL SERVICE SCHEME

Name of the Program: Awareness Program on Cancer Prevention in Women

Date of the Program: 16-12-2021

No. of Students Participated: 50

### **Brief Report of the Program:**

Commercing on conducting awareness program on 'Cancer Prevention in Women'. On this occasion, Dr. Anila Patibandla, American Cancer Institute, Vijayawada said that the disease called cancer starts in the minimum necessary cells for body structure, it is a complex of many closely related diseases, to fully understand this, we need to know when normal cells become cancerous, our body is made up of many cells, usually cells. This division and growth of cells to grow and divide is necessary to keep the body healthy and that due to some types of lifestyles and climate changes, genes that should be normal become the ones that allow cancer to grow, so everyone should be aware of these tumors, especially women should know about cancer, its origins and spread, and women should take a test once a year. Dr. K. Appa Rao, Principal of LBRCE said that there are many factors and causes that increase the risk of cancer including high radiation, pollution, pesticides and other cancer causing chemicals, family and genetic risk factors, An awareness conferenc organized on the topic "Awareness of Cancer among Women" under the joint auspices of the National Service Scheme (NSS Unit) and Saheli, Girls Club at Lakireddy Balireddy Engineering College. Dr. P. Ashok Reddy, NSS Programme Officer coordinated this event along with Internal Complaints Committee and Saheli, Girls Club Incharge Dr. O. Ramadevi, Saheli, Girls Club various department incharges, American Ankaji Institute, Vijayawada Marketing Manager Bhanu Prakash participated in this program to make this programme a grand success

#### **Snapshots of the Program**

Dr. Anila Patibandla, American Cancer Institute, Vijayawada Speech on Cancer Prevention

All the womens participated in this program to make this programme a grand success