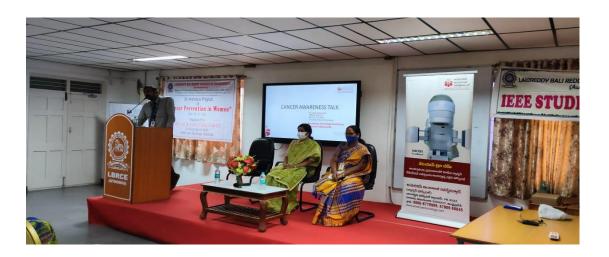

#### DEPARTMENT OF NATIONAL SERVICE SCHEME

Name of the Program: Awareness Program on Cancer Prevention in Women

Date of the Program: 16-12-2021

No. of Students Participated: 50

### **Brief Report of the Program:**

Commercing on conducting awareness program on 'Cancer Prevention in Women'. On this occasion, Dr. Anila Patibandla, American Cancer Institute, Vijayawada said that the disease called cancer starts in the minimum necessary cells for body structure, it is a complex of many closely related diseases, to fully understand this, we need to know when normal cells become cancerous, our body is made up of many cells, usually cells. This division and growth of cells to grow and divide is necessary to keep the body healthy and that due to some types of lifestyles and climate changes, genes that should be normal become the ones that allow cancer to grow, so everyone should be aware of these tumors, especially women should know about cancer, its origins and spread, and women should take a test once a year. Dr. K. Appa Rao, Principal of LBRCE said that there are many factors and causes that increase the risk of cancer including high radiation, pollution, pesticides and other cancer causing chemicals, family and genetic risk factors, An awareness conferenc organized on the topic "Awareness of Cancer among Women" under the joint auspices of the National Service Scheme (NSS Unit) and Saheli, Girls Club at Lakireddy Balireddy Engineering College. Dr. P. Ashok Reddy, NSS Programme Officer coordinated this event along with Internal Complaints Committee and Saheli, Girls Club Incharge Dr. O. Ramadevi, Saheli, Girls Club various department incharges, American Ankaji Institute, Vijayawada Marketing Manager Bhanu Prakash participated in this program to make this programme a grand success

#### **Snapshots of the Program**

Dr. Anila Patibandla, American Cancer Institute, Vijayawada Speech on Cancer Prevention

All the womens participated in this program to make this programme a grand success