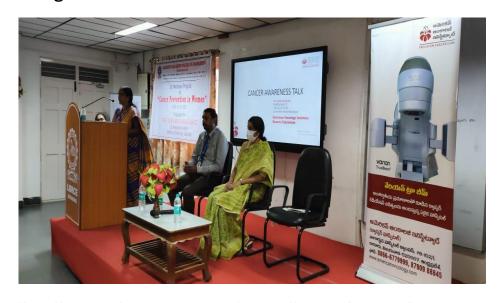

#### DEPARTMENT OF NATIONAL SERVICE SCHEME

Name of the Program: Awareness Program on Cancer Prevention in Women

Date of the Program: 16-12-2021

No. of Students Participated: 50

### **Brief Report of the Program:**

Commercing on conducting awareness program on 'Cancer Prevention in Women'. On this occasion, Dr. Anila Patibandla, American Cancer Institute, Vijayawada said that the disease called cancer starts in the minimum necessary cells for body structure, it is a complex of many closely related diseases, to fully understand this, we need to know when normal cells become cancerous, our body is made up of many cells, usually cells. This division and growth of cells to grow and divide is necessary to keep the body healthy and that due to some types of lifestyles and climate changes, genes that should be normal become the ones that allow cancer to grow, so everyone should be aware of these tumors, especially women should know about cancer, its origins and spread, and women should take a test once a year. Dr. K. Appa Rao, Principal of LBRCE said that there are many factors and causes that increase the risk of cancer including high radiation, pollution, pesticides and other cancer causing chemicals, family and genetic risk factors, An awareness conferenc organized on the topic "Awareness of Cancer among Women" under the joint auspices of the National Service Scheme (NSS Unit) and Saheli, Girls Club at Lakireddy Balireddy Engineering College. Dr. P. Ashok Reddy, NSS Programme Officer coordinated this event along with Internal Complaints Committee and Saheli, Girls Club Incharge Dr. O. Ramadevi, Saheli, Girls Club various department incharges, American Ankaji Institute, Vijayawada Marketing Manager Bhanu Prakash participated in this program to make this programme a grand success

#### **Snapshots of the Program**

Dr. Anila Patibandla, American Cancer Institute, Vijayawada Speech on Cancer Prevention

All the womens participated in this program to make this programme a grand success